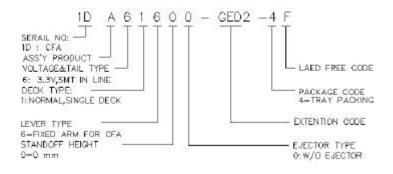

## **CF Card Connector**

CF Series Right Angle, SMT Normal Type 1.27mm [.05"] Pitch 50 Pos. (C/F)

All specification & dimensions are subject to change, please call your nearest Foxconn sales representative for update information