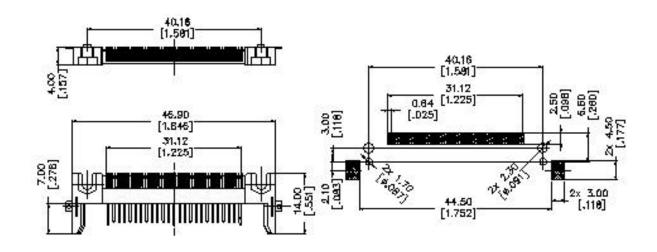

## **CF Card Connector**

CF Series Right Angle, SMT Normal Type 1.27mm [.05"] Pitch 50 Pos. (C/F)

All specification & dimensions are subject to change, please call your nearest Foxconn sales representative for update information